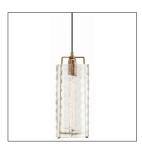

## ICE LARGE PENDANT

LAURA KIRAR

DK42047 H: 17 IN, Dia: 6.50 IN Antique Brass Contract Suitable As Is This clear glass hand faceted cylinder pendant with one light was designed by Laura Kirar. The solid brass fitting was inspired by a vintage pendant. Available in a smaller size DK42050.

## APPEARANCE

MaterialBrass, GlassMaterial TypeFacetedFinishAntique Brass

Top Coat/Sealant false

DIMENSIONS

Minimum Hanging 17 IN

Height

Maximum Hanging 131 IN

Height

Canopy H: 1.5 IN, Dia: 5.75 IN

WIRING

Rating Damp

Cord 10 FT, Black, SVT
Socket 1, Type A- E26 Keyless
Photographed Bulb Large Clear Tubular Bulb

Maximum Watt 40 Voltage 110-120 V