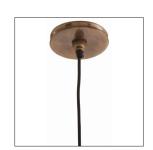

Canopy H: 1.5 IN, Dia: 5.75 IN

WIRING

Rating Damp

Cord 10 FT, Black, SVT
Socket 1, Type A- E26 Keyless
Photographed Bulb Large Clear Tubular Bulb

Maximum Watt 40 Voltage 110-120 V